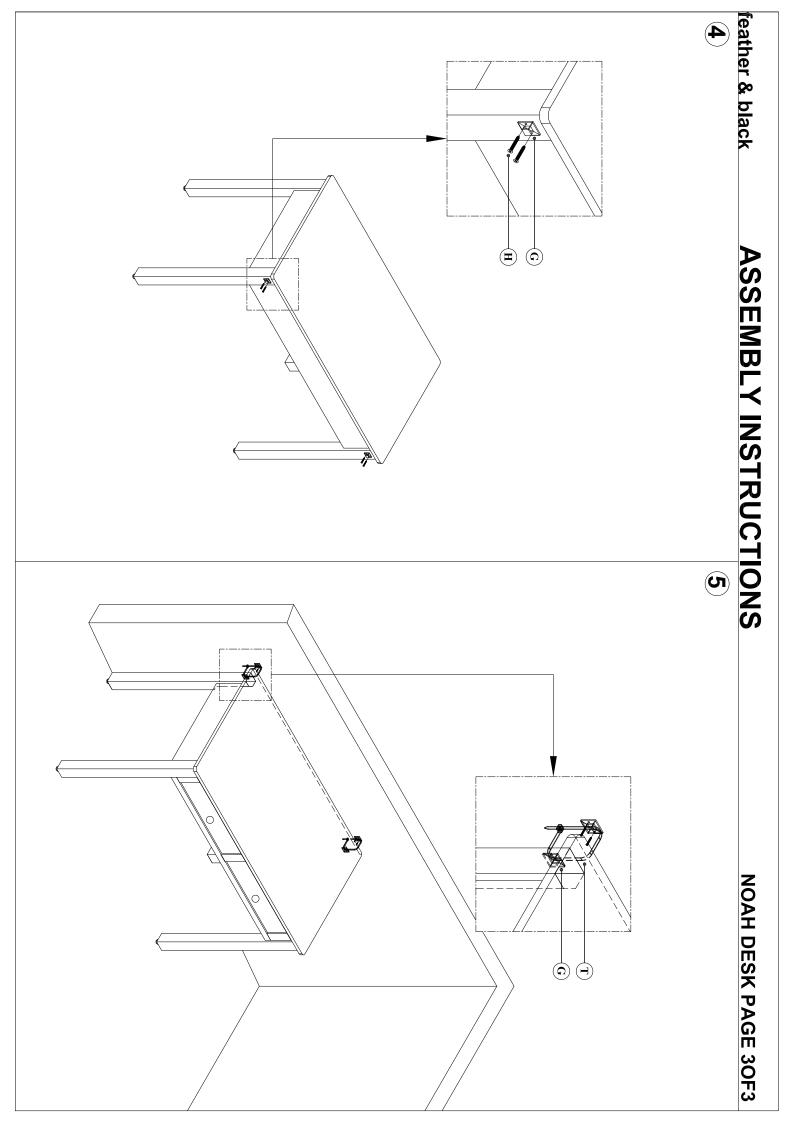

OR FUTURE REFERENCE

# Thank you for buying the Noah Desk

- Please take a few quiet minutes to read these instructions
- This product contains small parts, keep small children clear of the assembly area

#### **PRODUCT SAFETY**

- All assembly fastenings should always be tightened properly and care should be taken that no fittings are loose
- Periodically check and ensure that all components are in their proper position, free from damage, and that all connectors are tight

#### PRODUCT CARE

- Wipe clean using a soft damp cloth followed by dry cloth
- Do not use abrasives or cleaning products which may contain ammonia or solvents
- Take care when handling or moving the furniture. Careless handling can damage wooden furniture, try
  to lift rather than drag

## **TOOLS REQUIRED**