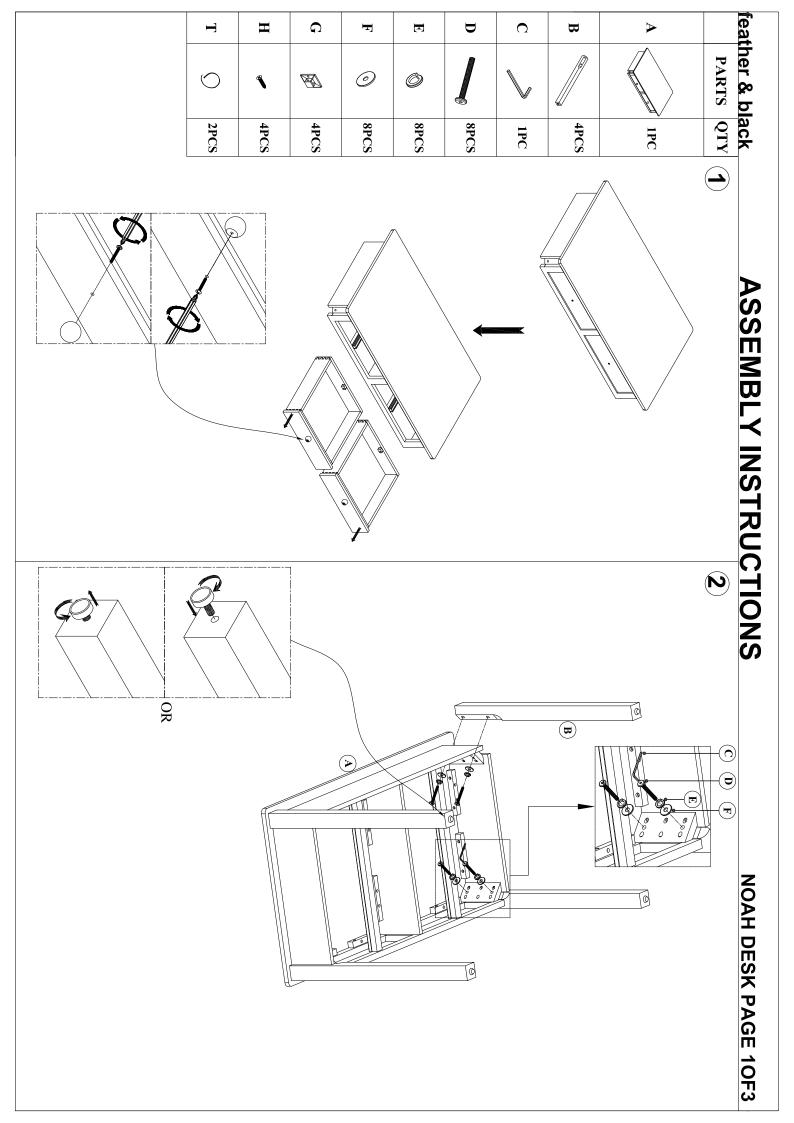

TAIN FOR FUTURE REFERENCE

# Thank you for buying the Noah Desk

- Please take a few quiet minutes to read these instructions
- This product contains small parts, keep small children clear of the assembly area

#### **PRODUCT SAFETY**

- All assembly fastenings should always be tightened properly and care should be taken that no fittings are loose
- Periodically check and ensure that all components are in their proper position, free from damage, and that all connectors are tight

#### PRODUCT CARE

- Wipe clean using a soft damp cloth followed by dry cloth
- Do not use abrasives or cleaning products which may contain ammonia or solvents
- Take care when handling or moving the furniture. Careless handling can damage wooden furniture, try
  to lift rather than drag

## **TOOLS REQUIRED**